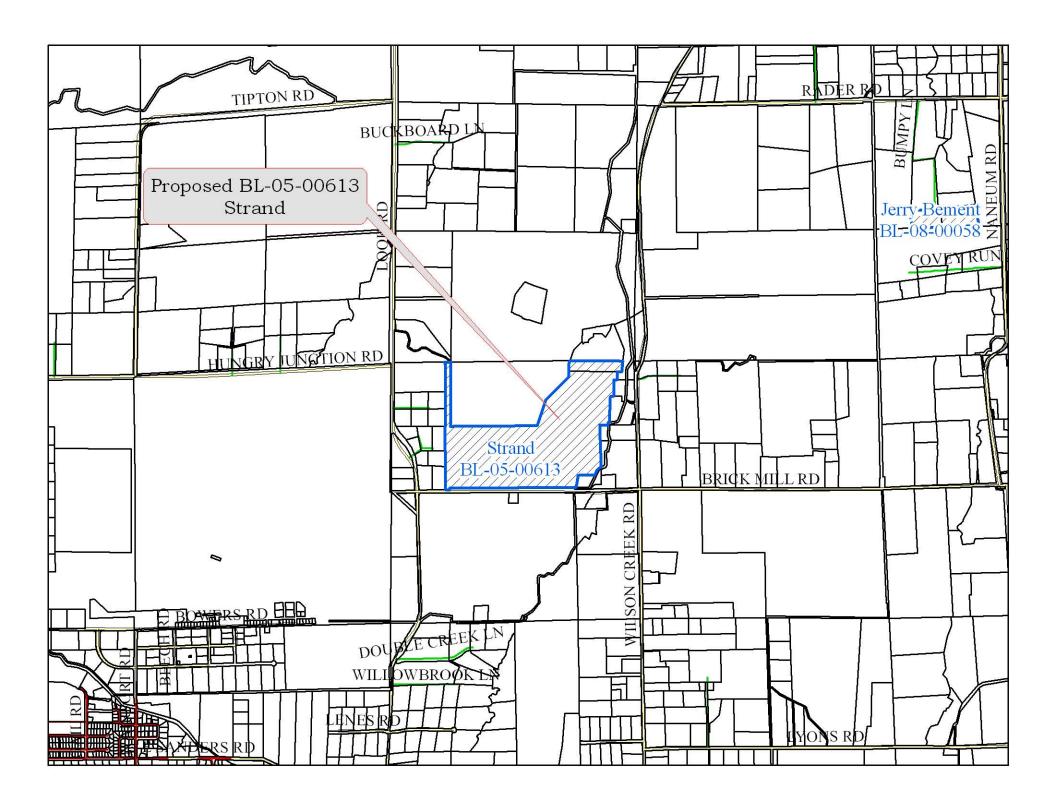

east-west fence line and the true point of beginning for said described line; thence along a mean bearing of S 89°13'12" W, along said fence line, 998.8 feet to the intersection of said fence line with the south boundary of said Parcel B and the terminus for said described line.

Harry Jung

# Enter title here



Map Center: Township:18 Range:19 Section:19

### Kittitas County Disclaimer

Kittitas County makes every effort to produce and publish the most current and accurate information possible. No warranties, expressed or implied, are provided for the data, its use, or its interpretation.

Kittitas County does not guarantee the accuracy of the material contained herein and is not responsible for any use, misuse or representations by others regarding this information or its derivatives.







200102090010

# PART OF SECTION 19, T. 18 N., R. 19 E., W.M. & PART OF SECTION 24, T. 18 N., R. 18 E., W.M.





— SET 5/8" REBAR W/ YELLOW CAP - "CRUSE 18078"

--- × --- FENCE

BRICK MILL ROAD/KRD DETAIL
NOT TO SCALE







FEBRUARY 9, 2001

AUDITOR'S CERTIFICATE

BEVERLY M. ALLENBAUGH BY: J. Slack,
KITTITAS COUNTY AUDITOR Deputy Auditor

CRUSE & NELSON

PROFESSIONAL LAND SURVEYORS 217 East Fourth Street P.O. Box 959 Ellensburg, WA 98926 (509) 925-4747

STRAND PROPERTY

SHEET 2 OF 6



75-736





### PART OF THE EAST HALF OF SECTION 32, TOWNSHIP 18 NORTH, RANGE 19 EAST, W.M.

### NOTES:

- THIS SURVEY WAS PERFORMED USING A TOPCON GTS—3C TOTAL STATION. THE CONTROLLING MONUMENTS AND PROPERTY CORNERS SHOWN HEREON WERE LOCATED, STAKED AND CHECKED FROM A CLOSED FIELD TRAVERSE IN EXCESS