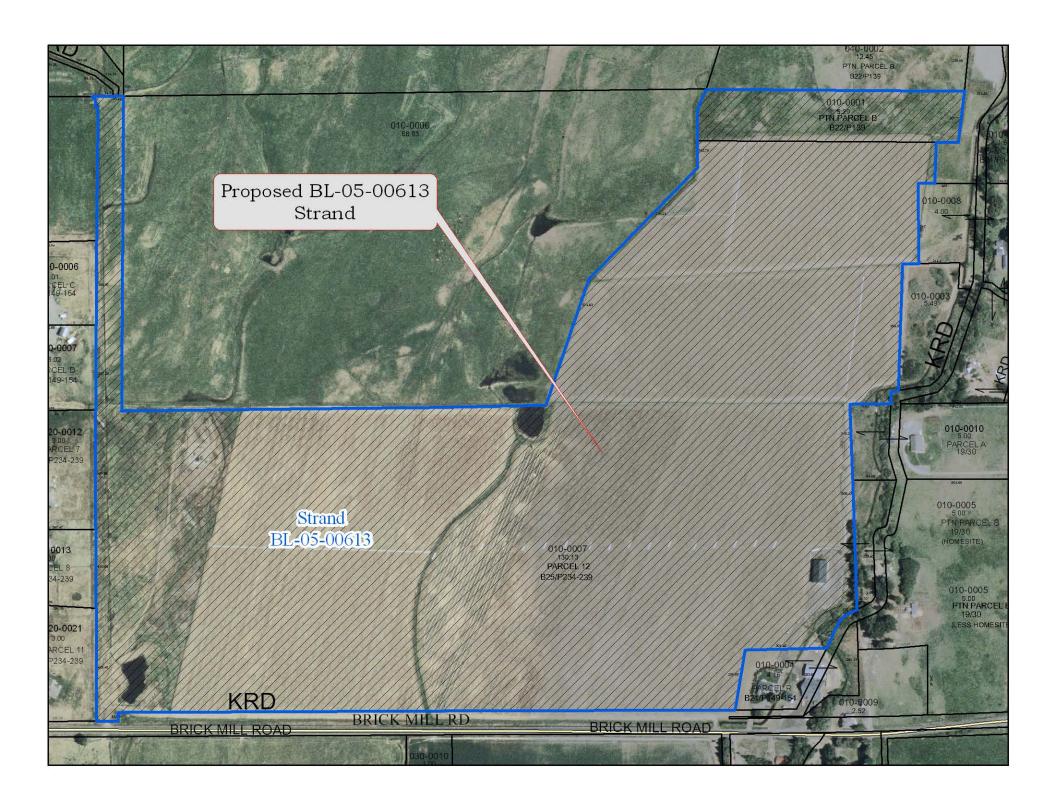

st-west fence line and the true point of beginning for said described line; thence along a mean bearing of S 89°13'12" W, along said fence line, 998.8 feet to the intersection of said fence line with the south boundary of said Parcel B and the terminus for said described line.

Harry Jung

# Enter title here



Map Center: Township:18 Range:19 Section:19

### Kittitas County Disclaimer

Kittitas County makes every effort to produce and publish the most current and accurate information possible. No warranties, expressed or implied, are provided for the data, its use, or its interpretation.

Kittitas County does not guarantee the accuracy of the material contained herein and is not responsible for any use, misuse or representations by others regarding this information or its derivatives.







200102090010

# PART OF SECTION 19, T. 18 N., R. 19 E., W.M. & PART OF SECTION 24, T. 18 N., R. 18 E., W.M.





— SET 5/8" REBAR W/ YELLOW CAP - "CRUSE 18078"

--- × --- FENCE

BRICK MILL ROAD/KRD DETAIL
NOT TO SCALE







FEBRUARY 9, 2001

AUDITOR'S CERTIFICATE

BEVERLY M. ALLENBAUGH BY: J. Slack,
KITTITAS COUNTY AUDITOR Deputy Auditor

CRUSE & NELSON

PROFESSIONAL LAND SURVEYORS 217 East Fourth Street P.O. Box 959 Ellensburg, WA 98926 (509) 925-4747

STRAND PROPERTY

SHEET 2 OF 6



75-736





### PART OF THE EAST HALF OF SECTION 32, TOWNSHIP 18 NORTH, RANGE 19 EAST, W.M.

### NOTES:

- THIS SURVEY WAS PERFORMED USING A TOPCON GTS—3C TOTAL STATION. THE CONTROLLING MONUMENTS AND PROPERTY CORNERS SHOWN HEREON WERE LOCATED, STAKED AND CHECKED FROM A CLOSED FIELD TRAVERSE IN EXCESS OF