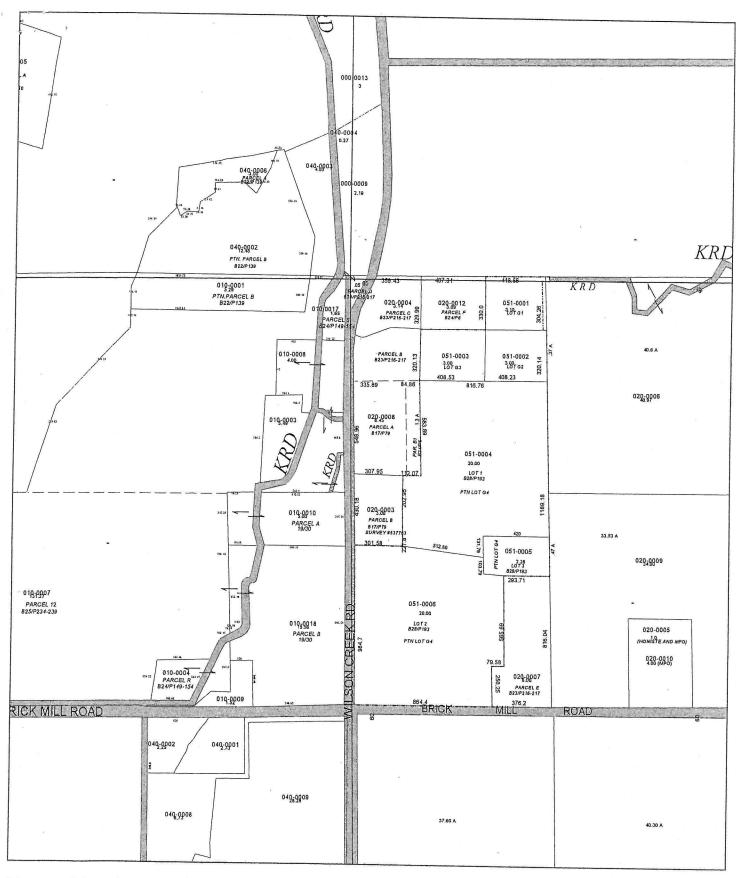

Strand

PARCELS: 18-19-19010-0007, 18-19-19010-0001

## **Boundary Line Adjustments & Segregations**

This is a non-project specific application. Any future development will first consider the use of an existing access, including the improvement or construction of an internal road system. Existing accesses and/or internal road systems shall be improved or meet current Kittitas County Road Standards. No additional accesses will be approved unless they conform to current Kittitas County Road Standards. Access is not guaranteed to any existing or created parcel on this application.

In accordance with Kittitas County Code 12.01.090B, the final recorded survey shall reflect existing County road right of way, with a minimum of 30' identified from centerline to adjoining parcels and/or affected property.