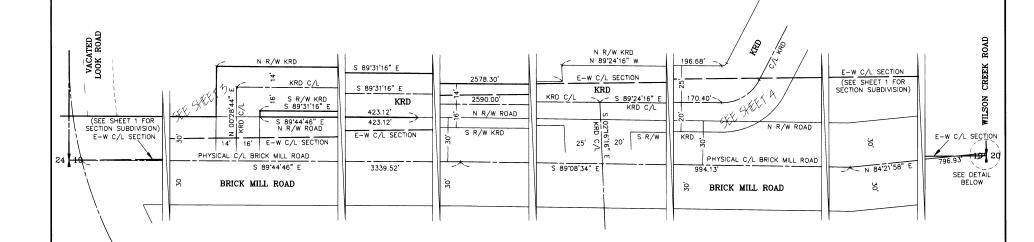

# PART OF SECTION 19, T. 18 N., R. 19 E., W.M. & PART OF SECTION 24, T. 18 N., R. 18 E., W.M.

— SET 5/8" REBAR W/ YELLOW CAP - "CRUSE 18078"

--- × --- FENCE

BRICK MILL ROAD/KRD DETAIL
NOT TO SCALE

FEBRUARY 9, 2001

AUDITOR'S CERTIFICATE

BEVERLY M. ALLENBAUGH BY: J. Slack,
KITTITAS COUNTY AUDITOR Deputy Auditor

CRUSE & NELSON

PROFESSIONAL LAND SURVEYORS 217 East Fourth Street P.O. Box 959 Ellensburg, WA 98926 (509) 925-4747

STRAND PROPERTY

SHEET 2 OF 6

75-736