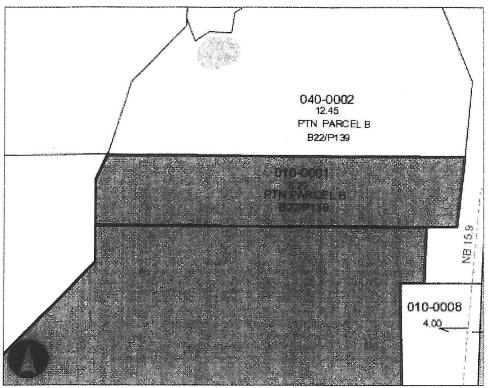

Beginning at the Southeast corner of Parcel B as delineated on that certain survey recorded in Book 22 of Surveys at Page 139, under Auditor's File No. 199701060016, records of Kittitas County, Washington; thence N 09°02'09", east along the easterly line of said Parcel B, 14.5 feet to the intersection of said easterly boundary with an existing east-west fence line and the true point of beginning for said described line; thence along a mean bearing of S 89°13'12" W, along said fence line, 998.8 feet to the intersection of said fence line with the south boundary of said Parcel B and the terminus for said described line.