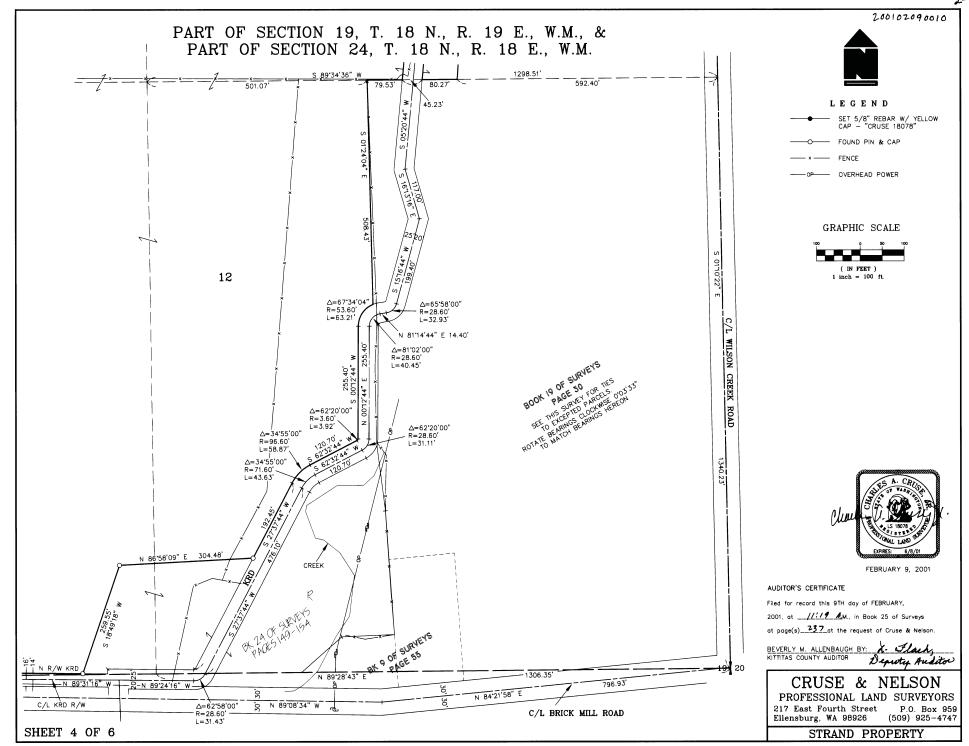

# PART OF SECTION 19, T. 18 N., R. 19 E., W.M. & PART OF SECTION 24, T. 18 N., R. 18 E., W.M.

— SET 5/8" REBAR W/ YELLOW CAP - "CRUSE 18078"

--- × --- FENCE

BRICK MILL ROAD/KRD DETAIL
NOT TO SCALE

FEBRUARY 9, 2001

AUDITOR'S CERTIFICATE

BEVERLY M. ALLENBAUGH BY: J. Slack,
KITTITAS COUNTY AUDITOR Deputy Auditor

CRUSE & NELSON

PROFESSIONAL LAND SURVEYORS 217 East Fourth Street P.O. Box 959 Ellensburg, WA 98926 (509) 925-4747

STRAND PROPERTY

SHEET 2 OF 6

75-736