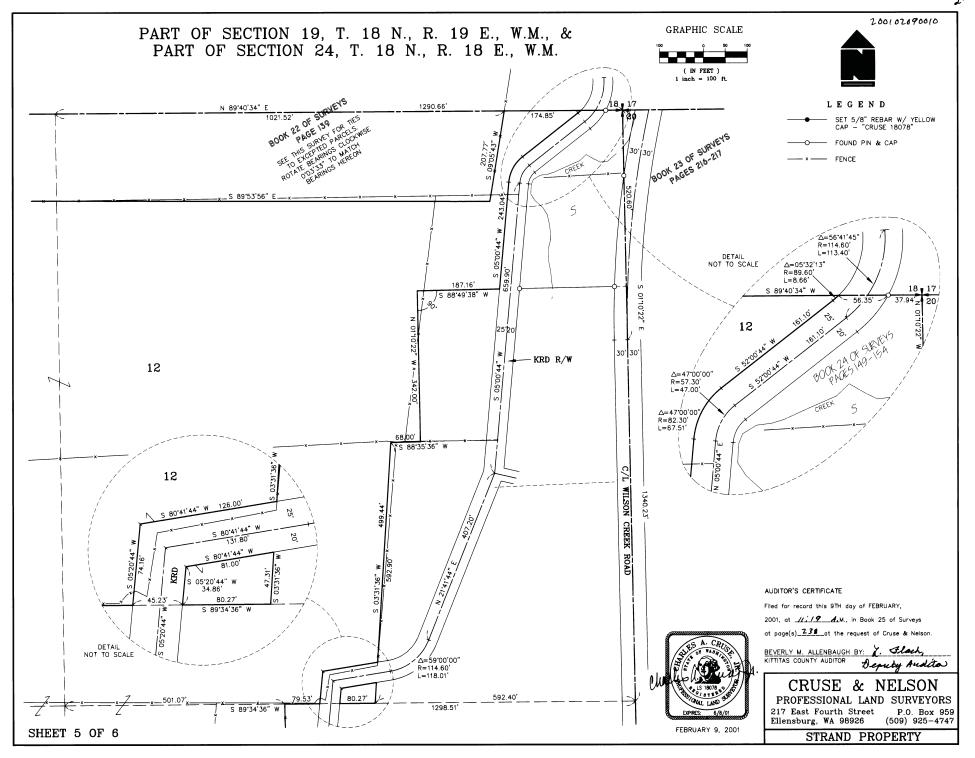

# PART OF SECTION 19, T. 18 N., R. 19 E., W.M. & PART OF SECTION 24, T. 18 N., R. 18 E., W.M.

— SET 5/8" REBAR W/ YELLOW CAP - "CRUSE 18078"

--- × --- FENCE

BRICK MILL ROAD/KRD DETAIL
NOT TO SCALE

FEBRUARY 9, 2001

AUDITOR'S CERTIFICATE

BEVERLY M. ALLENBAUGH BY: J. Slack,
KITTITAS COUNTY AUDITOR Deputy Auditor

CRUSE & NELSON

PROFESSIONAL LAND SURVEYORS 217 East Fourth Street P.O. Box 959 Ellensburg, WA 98926 (509) 925-4747

STRAND PROPERTY

SHEET 2 OF 6

75-736