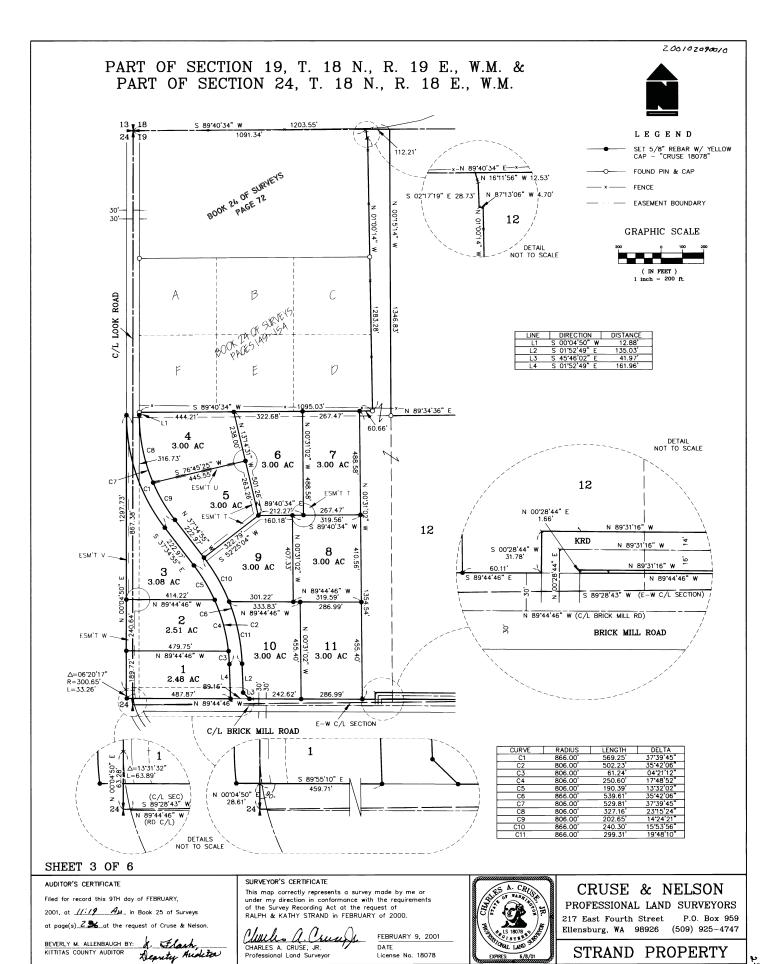

# PART OF SECTION 19, T. 18 N., R. 19 E., W.M. & PART OF SECTION 24, T. 18 N., R. 18 E., W.M.

— SET 5/8" REBAR W/ YELLOW CAP - "CRUSE 18078"

--- × --- FENCE

BRICK MILL ROAD/KRD DETAIL
NOT TO SCALE

FEBRUARY 9, 2001

AUDITOR'S CERTIFICATE

BEVERLY M. ALLENBAUGH BY: J. Slack,
KITTITAS COUNTY AUDITOR Deputy Auditor

CRUSE & NELSON

PROFESSIONAL LAND SURVEYORS 217 East Fourth Street P.O. Box 959 Ellensburg, WA 98926 (509) 925-4747

STRAND PROPERTY

SHEET 2 OF 6

75-736

### NOTES:

- THIS SURVEY WAS PERFORMED USING A TOPCON GTS—3C TOTAL STATION. THE CONTROLLING MONUMENTS AND PROPERTY CORNERS SHOWN HEREON WERE LOCATED, STAKED AND CHECKED FROM A CLOSED FIELD TRAVERSE IN EXCESS OF 1:10,000 LINEAR CLOSURE AFTER AZIMUTH ADMINISTRATION.
- 2. THIS SURVEY MAY NOT SHOW ALL EASEMENTS OR IMPROVEMENTS WHICH MAY PERTAIN TO THIS PROPERTY.
- 3. ACCORDING TO KITTITAS RECLAMATION DISTRICT (KRD) RECORDS, PARCEL JI HAS 3 IRRIGABLE ACRES; PARCEL J2 HAS 6 IRRIGABLE ACRES; PARCEL J3 HAS 5 IRRIGABLE ACRES; PARCEL J4 HAS 67 IRRIGABLE ACRESE. KRD WATER MAY ONLY BE APPLIED TO IRRICABLE ACREAGE.
- 4. FULL PAYMENT OF ANNUAL KRD ASSESSMENT IS REQUIRED REGARDLESS OF THE USE OR NON-USE OF WATER BY THE OWNER.
- 5. THE LANDOWNERS MUST PROVIDE FOR THE APPOINTMENT OF ONE WATER MASTER FOR EACH TURNOUT, WHO SHALL BE RESPONSIBLE FOR ORDERING WATER FOR THE ENTIRE PROPERTY. THE WATER MASTER WILL BE RESPONSIBLE FOR KEEPING WATER USE RECORDS FOR EACH LOT. KRD WILL ONLY BE RESPONSIBLE FOR KEEPING RECORDS ON THE TOTAL WATER ORDERED AT THE KRD TURNOUT.
- KRD OPERATIONS AND MAINTENANCE ROADS ARE FOR DISTRICT USE ONLY. RESIDENTIAL AND RECREATIONAL USE IS PROHIBITED.
- 7. KRD IS ONLY RESPONSIBLE FOR DELIVERY OF WATER TO THE HIGHEST FEASIBLE POINT IN EACH 160 ACRE UNIT OR DESIGNATED TURNOUT. THE KRD IS NOT RESPONSIBLE FOR WATER DELIVERY LOSS (SEEPAGE, EVAPORATION, ETC.) BELOW THE DESIGNATED TURNOUT.
- 8. AN IRRIGATION EASEMENT 10 FEET IN WIDTH IS RESERVED ALONG ALL LOT LINES. THE 10 FOOT EASEMENT SHALL ABUT THE EXTERIOR PROPERTY BOUNDARY AND SHALL BE DIVIDED 5 FEET ON EACH SIDE OF INTERIOR LOT LINES.
- 9. THE BASIS OF BEARINGS SHOWN HEREON IS THE WASHINGTON COORDINATE SYSTEM, SOUTH ZONE, NAD  $^{\prime}$ 27.
- 10. FOR SECTION AND QUARTER SECTION CORNER DOCUMENTATION, SECTION SUBDIVISION AND ADDITIONAL SURVEY INFORMATION, SEE BOOK 24 OF SURVEYS, PAGES 122-123 AND THE SURVEYS REFERENCED INFERON.

LEGAL DESCRIPTIONS