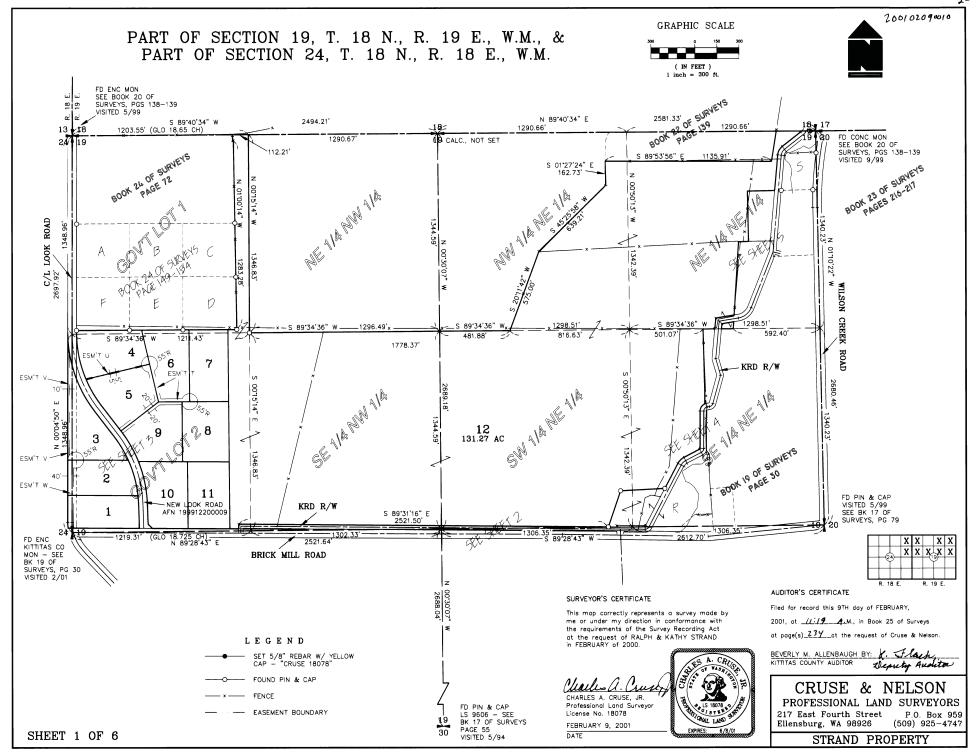

# PART OF SECTION 19, T. 18 N., R. 19 E., W.M. & PART OF SECTION 24, T. 18 N., R. 18 E., W.M.

— SET 5/8" REBAR W/ YELLOW CAP - "CRUSE 18078"

--- × --- FENCE

BRICK MILL ROAD/KRD DETAIL
NOT TO SCALE

FEBRUARY 9, 2001

AUDITOR'S CERTIFICATE

BEVERLY M. ALLENBAUGH BY: J. Slack,
KITTITAS COUNTY AUDITOR Deputy Auditor

CRUSE & NELSON

PROFESSIONAL LAND SURVEYORS 217 East Fourth Street P.O. Box 959 Ellensburg, WA 98926 (509) 925-4747

STRAND PROPERTY

SHEET 2 OF 6

75-736